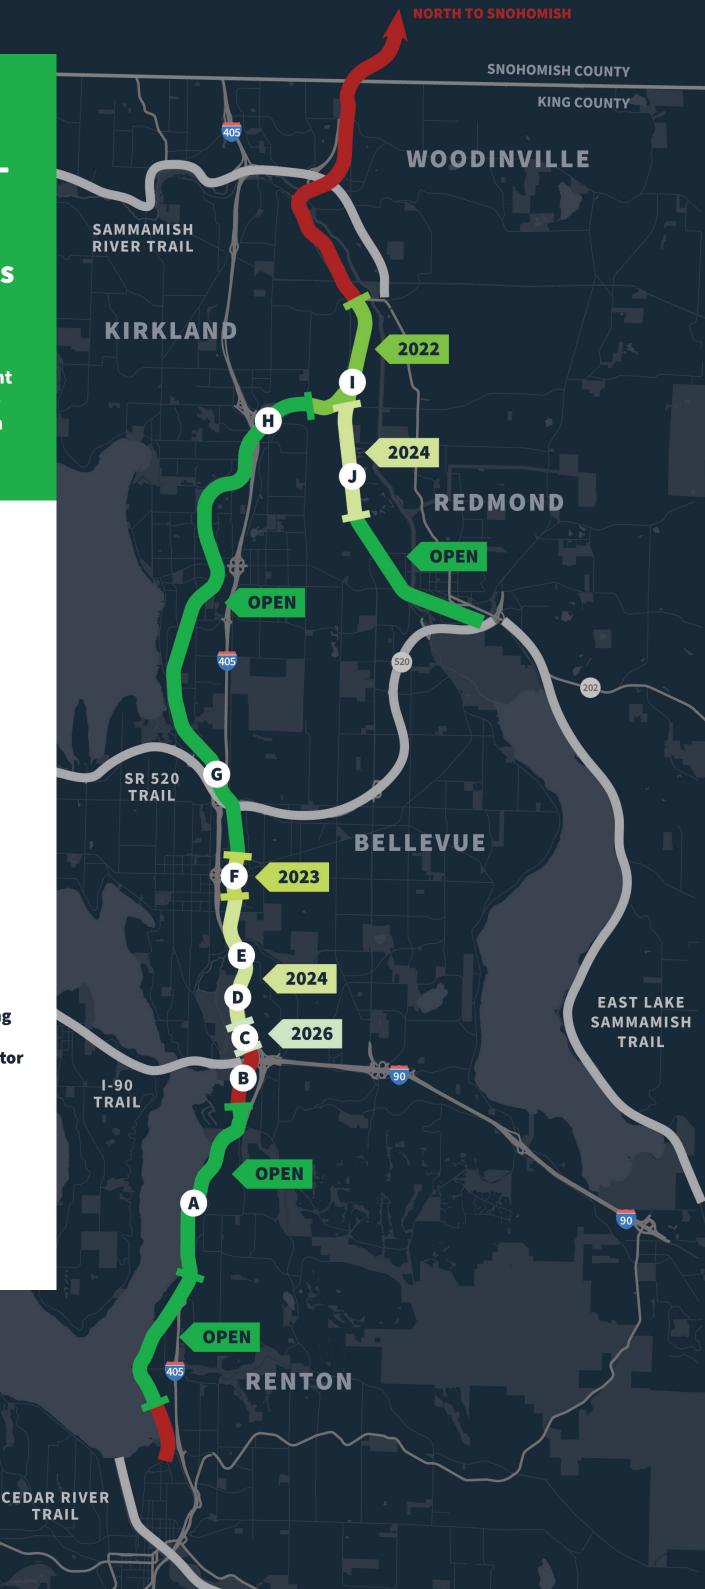

## Anticipated Trail Connections 2021-2026

Years shown reflect assumptions that are current as of October 2021 and are subject to change based on new information

- OPEN OPEN
- **2022** OPEN BY DEC 2022
- **2023** OPEN BY DEC 2023
- **2024** OPEN BY DEC 2024
- **2026** OPEN BY DEC 2026
- NOT YET FUNDED
- (A) WSDOT 2.5 miles of Trail
- (B) I-90 Crossing
- C SE 32nd Street Trestle/ 118th Connector
- D WSDOT I-405 Overpass
- **E** Wilburton Trestle
- F NE 8th Street Overcrossing
- G 520 Trail Corridor Connector (Construction starts 2022)
- H Totem Lake Connector (Open 2022)
- Cross Kirkland Corridor to Woodinville
- J Redmond Central Connector Phase III